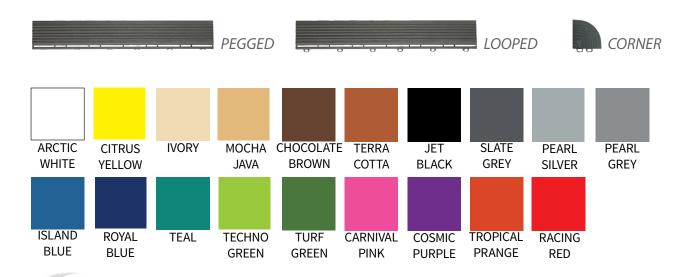

#### **PACKAGING & ADDITIONAL FACTS**

**TRANSITION & EDGE OPTIONS & COLORS** 

| PACKAGING:         | 25 TILES (43 SQFT) PER BOX |
|--------------------|----------------------------|
| CHANNELING SYSTEM: | .25 INCH                   |
| CUTTING:           | FINE TOOTH BLADE           |
| WARRANTY:          | 7 YEARS                    |
| CLEANING:          | HOSE, SHOP VAC, ETC.       |
| FIRE RATING:       | HORIZONTAL BURN RATING     |